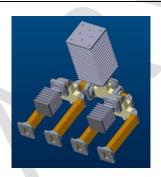

## X-Band 4 Way Combiner MODEL AXXXXXX

RF Input Port: RWG WR90RF Output: RWG WR90

Intech Microwaves introduces a Wave Guide Power Combiner. This design operates over the full 8-10 GHz frequency range and is ideal as Building Block for solid state High power Amplifier. Contact our Marketing or local Representatives to discuss how IMW experts can support you with its standard or custom designs for L, S, C, and X Band Pulse Radar, TWT replacement, IFF, EW Jamming, Satellite, or Medical Instrumentation.